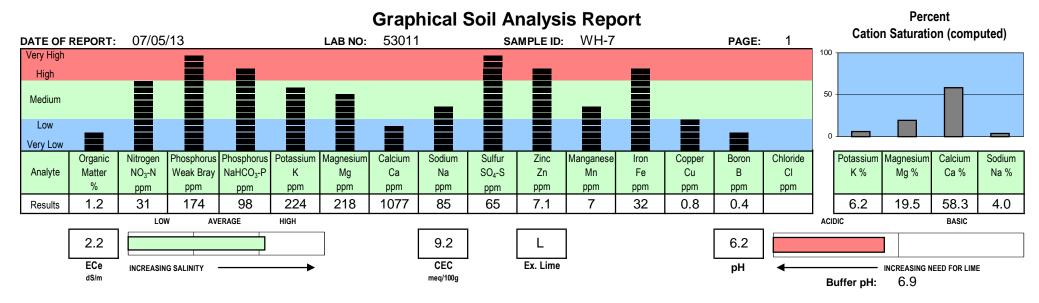

## A & L WESTERN AGRICULTURAL LABORATORIES

1311 WOODLAND AVE #1 • MODESTO, CALIFORNIA 95351 • (209) 529-4080 • FAX (209) 529-4736



REPORT NUMBER: 13-182-025 CLIENT NO: 99999

SEND TO: IIEA SUBMITTED BY: ROBERT

371 CALABASAS RD GROWER:

WATSONVILLE, CA 95076-



## **Soil Fertility Guidelines**

CROP: RATE: NOTES:

| mite<br>core) | Lime<br>(70 score) | Gypsum | Elemental<br>Sulfur | Nitrogen<br>N | Phosphate<br>P <sub>2</sub> O <sub>5</sub> | Potash<br>K <sub>2</sub> O | Magnesium<br>Mg | Sulfur<br>SO <sub>4</sub> -S | Zinc<br>Zn | Manganese<br>Mn | Iron<br>Fe | Copper<br>Cu | Boron<br>B |  |
|---------------|--------------------|--------|---------------------|---------------|--------------------------------------------|----------------------------|-----------------|------------------------------|------------|-----------------|------------|--------------|------------|--|
|               |                    |        |                     |               |                                            |                            |